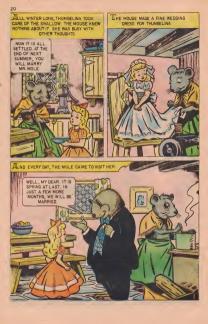

THE WOMAN BUSIED HERSELF THINKING OF WAYS TO MAKE HER LITTLE GIRL COMFORTABLE AND HAPPY

IN THE DAYTIME, SHE PLAYED UPON THE TABLE. SHE LIKED TO ROW BACK AND FORTH ON A LEAF IN A LATGE BOWL OF WATER, USING TWO WHITE HORSEHAIRS