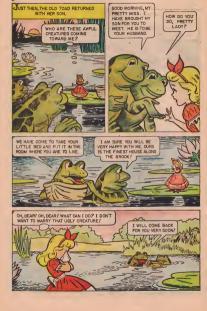

ONCE UPON A TIME THERE WAS A WOMAN WHO WANTED TO HAVE A LITTLE GIRL SMALLER THAN ANY CHILD SHE HAD EVER SEEN.

THERE IS NOTHING IN THE WORLD THAT I CANNOT DO WITH MY MAGIC, WHAT IS MY HEART IS SET ON HAVING A LITTLE GIRL NO BIGGER THAN MY THUMB. CAN YOU HELP ME?

OF COURSE/ NOTHING COULD BE EASIER HERE IS A MAGIC SEED, PLANT IT IN A FLOWER POT AND YOU WILL SEE WHAT

OH, HOW PRETTY YOU ARE / AND HOW TINY YOU ARE / INDEED, YOU ARE NO BIGGER THAN MY THUMB - I WILL

AND IT WAS. THUMBELINA SLEPT IN THE WALNUT SHELL AT NIGHT, WITH A SMOOTH, SOFT ROSE PETAL FOR HER BLANKET