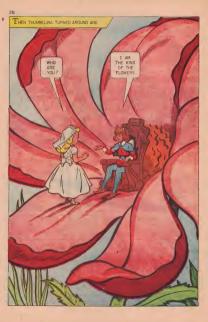

ONCE UPON A TIME THERE WAS A WOMAN WHO WANTED TO HAVE A LITTLE GIRL SMALLER THAN ANY CHILD SHE HAD EVER SEEN.

THERE IS NOTHING IN THE WORLD THAT I CANNOT DO WITH MY MAGIC, WHAT IS MY HEART IS SET ON HAVING A LITTLE GIRL NO BIGGER THAN MY THUMB. CAN YOU HELP ME?

OF COURSE/ NOTHING COULD BE EASIER HERE IS A MAGIC SEED, PLANT IT IN A FLOWER POT AND YOU WILL SEE WHAT

OH, HOW PRETTY YOU ARE / AND HOW TINY YOU ARE / INDEED, YOU ARE NO BIGGER THAN MY THUMB - I WILL

AND IT WAS. THUMBELINA SLEPT IN THE WALNUT SHELL AT NIGHT, WITH A SMOOTH, SOFT ROSE PETAL FOR HER BLANKET