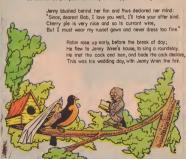

And does it not seem hard to you, When all the sky is clear and blue, And I should like so much to play, To have to go to bed by day?

COCK ROBIN AND JENNY WREN

Twas on a merry time, when Jenny Wren was young, So dointify she danced and so pretfly she sung, Robin Redbreast lost his heart, for he was a gallant bird, So he doffed his hat to Jenny Wren, requesting to be heard.

\*Oh, dearest Jenny Wren, if you will be but mine,
You shall feed an cherry pie and drink new currant wine.
I'll dress you like a goldfinch or any peacack gay,
So dearest Jen, if you'll be mine, let us appoint the day.\*