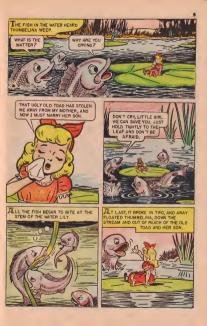

THE WOMAN BUSIED HERSELF THINKING OF WAYS TO MAKE HER LITTLE GIRL COMFORTABLE AND HAPPY

IN THE DAYTIME, SHE PLAYED UPON THE TABLE. SHE LIKED TO ROW BACK AND FORTH ON A LEAF IN A LATGE BOWL OF WATER, USING TWO WHITE HORSEHAIRS

HE FLEW DOWN AT ONCE, BUT WHEN HE HIS BEAK

WHAT TERRIBLE LUCK / THERE IS HARDLY ANY WATER LEFT!

## JUST THEN, THE FARMER'S DOG CAME BY

WHY ARE YOU STANDING ON THE PITCHER THAT

I AM TRYING TO GET A DRINK BUT THE WATER IS SO LOW IN THE PITCHER THAT I CANNOT REACH IT

WHY DON'T YOU PUSH THE PITCHER OVER AND LET THE WATER RUN OUT?

NO, THAT MIGHT BREAK THE PITCHER, BESIDES. THE WATER MIGHT RUN OUT SO FAST, I WOULDN'T

EVEN GET A DRINK

THEN THE CROW HAD AN IDEA

WHAT ARE YOU DOING NOW ?

HE PICKED UP A PEBBLE AND DROPPED IT INTO THE WATER. THEN HE PICKED UP

EACH TIME HE DROPPED IN A PEBBLE, THE WATER ROSE A BIT HIGHER IN THE PITCHER, TILL AT LAST IT WAS HIGH ENOUGH FOR HIM TO TAKE A DRINK