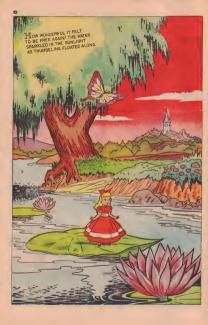

THE WOMAN BUSIED HERSELF THINKING OF WAYS TO MAKE HER LITTLE GIRL COMFORTABLE AND HAPPY

IN THE DAYTIME, SHE PLAYED UPON THE TABLE. SHE LIKED TO ROW BACK AND FORTH ON A LEAF IN A LATGE BOWL OF WATER, USING TWO WHITE HORSEHAIRS