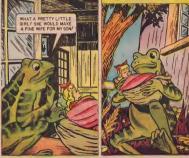

## JUST THEN, THE FARMER'S DOG CAME BY

WHY ARE YOU STANDING ON THE PITCHER THAT

I AM TRYING TO GET A DRINK BUT THE WATER IS SO LOW IN THE PITCHER THAT I CANNOT REACH IT

WHY DON'T YOU PUSH THE PITCHER OVER AND LET THE WATER RUN OUT?

NO, THAT MIGHT BREAK THE PITCHER, BESIDES. THE WATER MIGHT RUN OUT SO FAST, I WOULDN'T

EVEN GET A DRINK

THEN THE CROW HAD AN IDEA

WHAT ARE YOU DOING NOW ?

HE PICKED UP A PEBBLE AND DROPPED IT INTO THE WATER. THEN HE PICKED UP