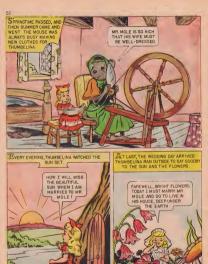

THE WOMAN BUSIED HERSELF THINKING OF WAYS TO MAKE HER LITTLE GIRL COMFORTABLE AND HAPPY

IN THE DAYTIME, SHE PLAYED UPON THE TABLE. SHE LIKED TO ROW BACK AND FORTH ON A LEAF IN A LATGE BOWL OF WATER, USING TWO WHITE HORSEHAIRS