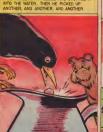

NO, THAT MIGHT BREAK THE PITCHER, BESIDES. THE WATER MIGHT RUN OUT SO FAST, I WOULDN'T

EVEN GET A DRINK

THEN THE CROW HAD AN IDEA

WHAT ARE YOU DOING NOW ?

HE PICKED UP A PEBBLE AND DROPPED IT INTO THE WATER. THEN HE PICKED UP

EACH TIME HE DROPPED IN A PEBBLE, THE WATER ROSE A BIT HIGHER IN THE PITCHER, TILL AT LAST IT WAS HIGH ENOUGH FOR HIM TO TAKE A DRINK