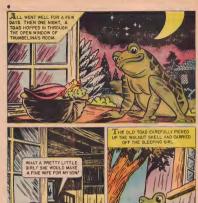

HE FLEW DOWN AT ONCE, BUT WHEN HE HIS BEAK

WHAT TERRIBLE LUCK / THERE IS HARDLY ANY WATER LEFT!

## JUST THEN, THE FARMER'S DOG CAME BY

WHY ARE YOU STANDING ON THE PITCHER THAT

I AM TRYING TO GET A DRINK BUT THE WATER IS SO LOW IN THE PITCHER THAT I CANNOT REACH IT

WHY DON'T YOU PUSH THE PITCHER OVER AND LET THE WATER RUN OUT?

NO, THAT MIGHT BREAK THE PITCHER, BESIDES. THE WATER MIGHT RUN OUT SO FAST, I WOULDN'T

EVEN GET A DRINK

THEN THE CROW HAD AN IDEA

WHAT ARE YOU DOING NOW ?

HE PICKED UP A PEBBLE AND DROPPED IT INTO THE WATER. THEN HE PICKED UP