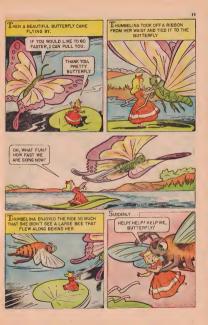

THE WOMAN BUSIED HERSELF THINKING OF WAYS TO MAKE HER LITTLE GIRL COMFORTABLE AND HAPPY

IN THE DAYTIME, SHE PLAYED UPON THE TABLE. SHE LIKED TO ROW BACK AND FORTH ON A LEAF IN A LATGE BOWL OF WATER, USING TWO WHITE HORSEHAIRS