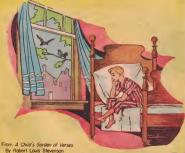

### BED IN SUMMER

In winter I get up of night
And dress by yellaw condle-light.
In summer, quite the other woy,
I have to go to bed by day.

I have to go to bed and see
The birds still hopping on the tree,
Or hear the grown-up people's feet
Still-gaing post me in the street.

And does it not seem hard to you, When all the sky is clear and blue, And I should like so much to play, To have to go to bed by day?

COCK ROBIN AND JENNY WREN

Twas on a merry time, when Jenny Wren was young, So dointify she danced and so pretfly she sung, Robin Redbreast lost his heart, for he was a gallant bird, So he doffed his hat to Jenny Wren, requesting to be heard.