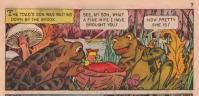

NO, THAT MIGHT BREAK THE PITCHER, BESIDES. THE WATER MIGHT RUN OUT SO FAST, I WOULDN'T

EVEN GET A DRINK

THEN THE CROW HAD AN IDEA

WHAT ARE YOU DOING NOW ?

HE PICKED UP A PEBBLE AND DROPPED IT INTO THE WATER. THEN HE PICKED UP

EACH TIME HE DROPPED IN A PEBBLE, THE WATER ROSE A BIT HIGHER IN THE PITCHER, TILL AT LAST IT WAS HIGH ENOUGH FOR HIM TO TAKE A DRINK