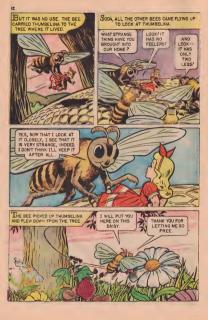

THE WOMAN BUSIED HERSELF THINKING OF WAYS TO MAKE HER LITTLE GIRL COMFORTABLE AND HAPPY

IN THE DAYTIME, SHE PLAYED UPON THE TABLE. SHE LIKED TO ROW BACK AND FORTH ON A LEAF IN A LATGE BOWL OF WATER, USING TWO WHITE HORSEHAIRS