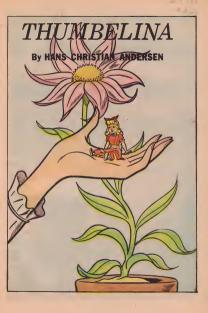

ONCE UPON A TIME THERE WAS A WOMAN WHO WANTED TO HAVE A LITTLE GIRL SMALLER THAN ANY CHILD SHE HAD EVER SEEN.

THERE IS NOTHING IN THE WORLD THAT I CANNOT DO WITH MY MAGIC, WHAT IS MY HEART IS SET ON HAVING A LITTLE GIRL NO BIGGER THAN MY THUMB. CAN YOU HELP ME?

OF COURSE/ NOTHING COULD BE EASIER HERE IS A MAGIC SEED, PLANT IT IN A FLOWER POT AND YOU WILL SEE WHAT

OH, HOW PRETTY YOU ARE / AND HOW TINY YOU ARE / INDEED, YOU ARE NO BIGGER THAN MY THUMB - I WILL

AND IT WAS. THUMBELINA SLEPT IN THE WALNUT SHELL AT NIGHT, WITH A SMOOTH, SOFT ROSE PETAL FOR HER BLANKET