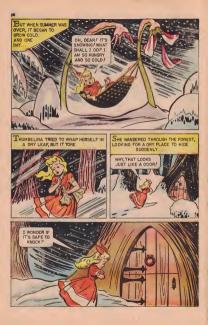

THE WOMAN BUSIED HERSELF THINKING OF WAYS TO MAKE HER LITTLE GIRL COMFORTABLE AND HAPPY

IN THE DAYTIME, SHE PLAYED UPON THE TABLE. SHE LIKED TO ROW BACK AND FORTH ON A LEAF IN A LATGE BOWL OF WATER, USING TWO WHITE HORSEHAIRS