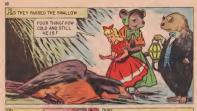

NO, THAT MIGHT BREAK THE PITCHER, BESIDES. THE WATER MIGHT RUN OUT SO FAST, I WOULDN'T

EVEN GET A DRINK

THEN THE CROW HAD AN IDEA

WHAT ARE YOU DOING NOW ?

HE PICKED UP A PEBBLE AND DROPPED IT INTO THE WATER. THEN HE PICKED UP

EACH TIME HE DROPPED IN A PEBBLE, THE WATER ROSE A BIT HIGHER IN THE PITCHER, TILL AT LAST IT WAS HIGH ENOUGH FOR HIM TO TAKE A DRINK